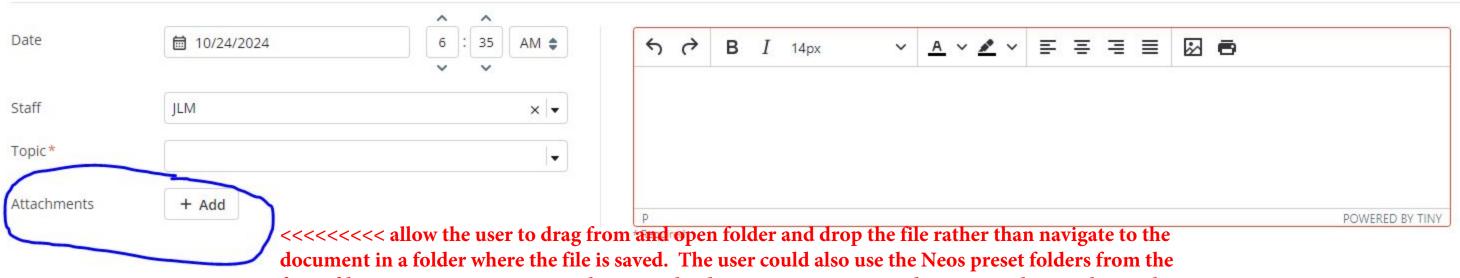

# Notes

### Note

firms filing system. Using an attachment upload is time consuming and can cause the attachment being uploaded to be redundant.