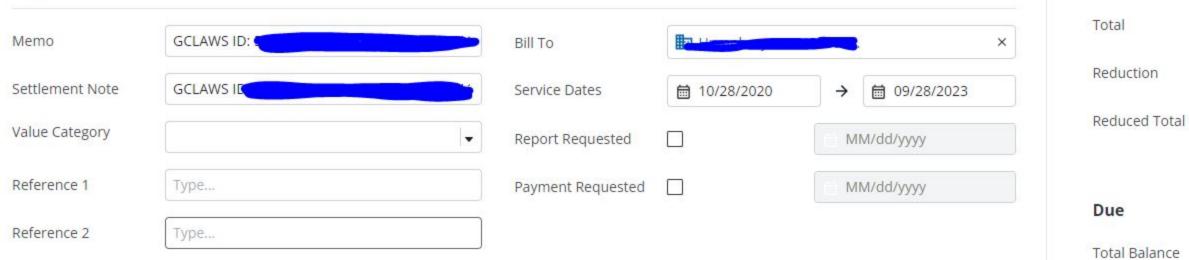

| Settlement Note | GCLAWS ID and a state of the st | Service Dates     | 10/28/2020 | → 🗑 09/28/2023 | Reduction   |
|-----------------|--------------------------------------------------------------------------------------------------------------------------------------------------------------------------------------------------------------------------------------------------------------------------------------------------------------------------------------------------------------------------------------------------------------------------------------------------------------------------------------------------------------------------------------------------------------------------------------------------------------------------------------------------------------------------------------------------------------------------------------------------------------------------------------------------------------------------------------------------------------------------------------------------------------------------------------------------------------------------------------------------------------------------------------------------------------------------------------------------------------------------------------------------------------------------------------------------------------------------------------------------------------------------------------------------------------------------------------------------------------------------------------------------------------------------------------------------------------------------------------------------------------------------------------------------------------------------------------------------------------------------------------------------------------------------------------------------------------------------------------------------------------------------------------------------------------------------------------------------------------------------------------------------------------------------------------------------------------------------------------------------------------------------------------------------------------------------------------------------------------------------------|-------------------|------------|----------------|-------------|
| Value Category  | ▼                                                                                                                                                                                                                                                                                                                                                                                                                                                                                                                                                                                                                                                                                                                                                                                                                                                                                                                                                                                                                                                                                                                                                                                                                                                                                                                                                                                                                                                                                                                                                                                                                                                                                                                                                                                                                                                                                                                                                                                                                                                                                                                              | Report Requested  |            | MM/dd/yyyy     | Reduced To  |
| Reference 1     | Туре                                                                                                                                                                                                                                                                                                                                                                                                                                                                                                                                                                                                                                                                                                                                                                                                                                                                                                                                                                                                                                                                                                                                                                                                                                                                                                                                                                                                                                                                                                                                                                                                                                                                                                                                                                                                                                                                                                                                                                                                                                                                                                                           | Payment Requested |            | MM/dd/yyyy     | Due         |
| Reference 2     | Туре                                                                                                                                                                                                                                                                                                                                                                                                                                                                                                                                                                                                                                                                                                                                                                                                                                                                                                                                                                                                                                                                                                                                                                                                                                                                                                                                                                                                                                                                                                                                                                                                                                                                                                                                                                                                                                                                                                                                                                                                                                                                                                                           |                   |            |                | Total Balan |