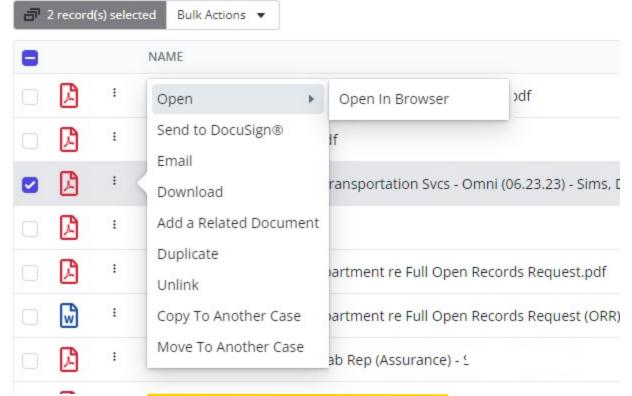

**Add:** Link to option (with drop down options)

Drop down: Note Tab

Insurance Tab

Negotiation Tab

Record/request Tab

Value Tab

Similar to "Related Documents" feature have the list of Entry IDs available to link.